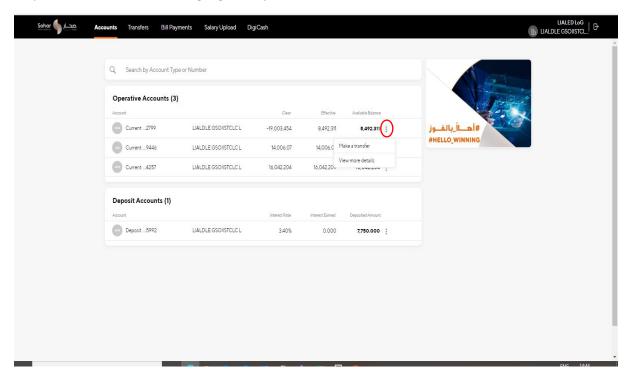

### **GENERATING ACCOUNT STATEMENT**

Step 1: User can click on the highlighted option to view more details

- Here you will get 3 options to download statement:
  - 1. MT940
  - 2. PDF
  - 3. EXCEL

Step 2: The user may select the period of the statement as shown below