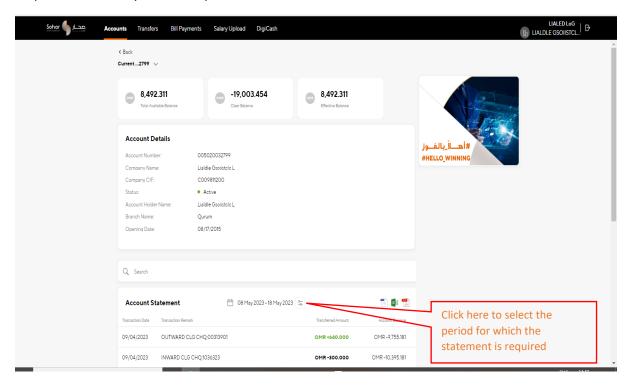

### **GENERATING ACCOUNT STATEMENT**

Step 1: User can click on the highlighted option to view more details

- Here you will get 3 options to download statement:
  - 1. MT940
  - 2. PDF
  - 3. EXCEL

Step 2: The user may select the period of the statement as shown below