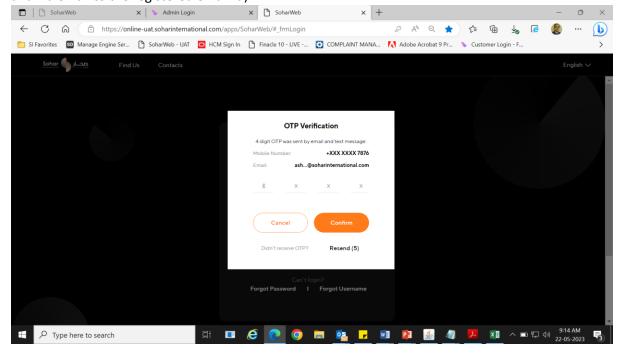

#### LOGGING IN TO THE PLATFORM

Step 1: Open the url:

https://online.soharinternational.com/apps/SoharWeb/# frmLoginLanguage

Step 2: Enter Username and Password

Step 3: System prompts for OTP (OTP delivered to the user via SMS to the registered mobile number and via email to the registered email id)