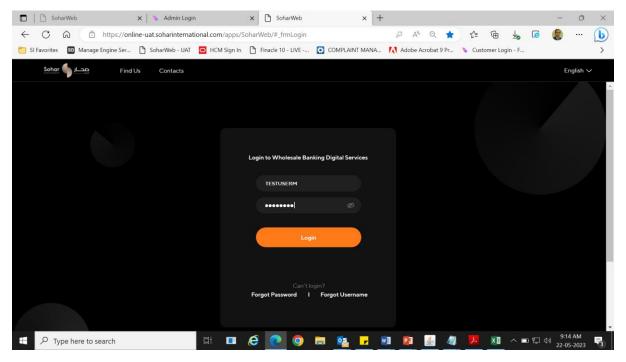

#### LOGGING IN TO THE PLATFORM

Step 1: Open the url:

https://online.soharinternational.com/apps/SoharWeb/# frmLoginLanguage

Step 2: Enter Username and Password

Step 3: System prompts for OTP (OTP delivered to the user via SMS to the registered mobile number and via email to the registered email id)