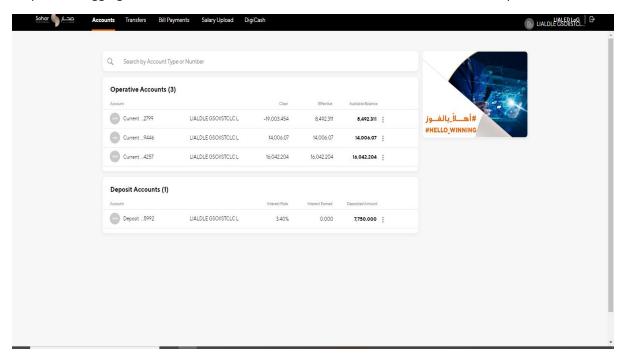

Step 4: On Logging in, User will see the dashboard with all the accounts and the respective balances.