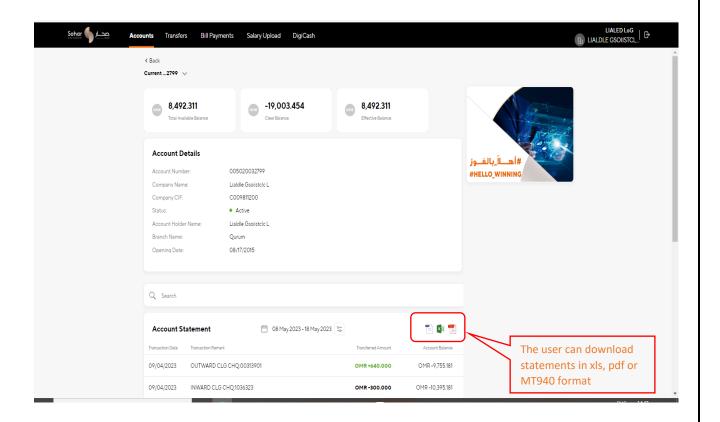

### **GENERATING ACCOUNT STATEMENT**

Step 1: User can click on the highlighted option to view more details

- Here you will get 3 options to download statement:
  - 1. MT940
  - 2. PDF
  - 3. EXCEL

Step 2: The user may select the period of the statement as shown below