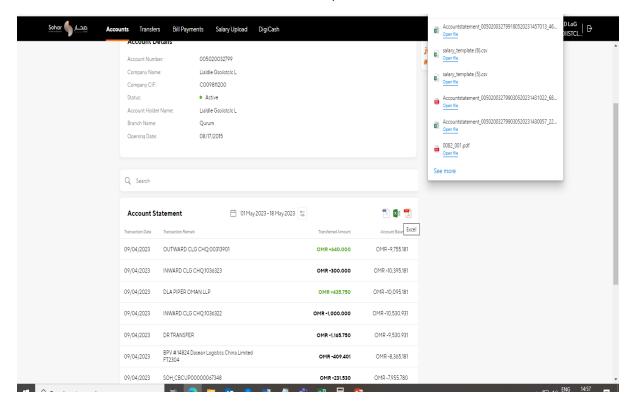

### **GENERATING ACCOUNT STATEMENT**

Step 1: User can click on the highlighted option to view more details

- Here you will get 3 options to download statement:
  - 1. MT940
  - 2. PDF
  - 3. EXCEL

Step 2: The user may select the period of the statement as shown below

Step 3: In case of custom period the **From Date** and **To Date** needs to be specified by the user. (Maximum period 1 year)

Step 4: Once user clicks on apply. System will generate statement (as per the format chosen) and the same will be available in the users default download path