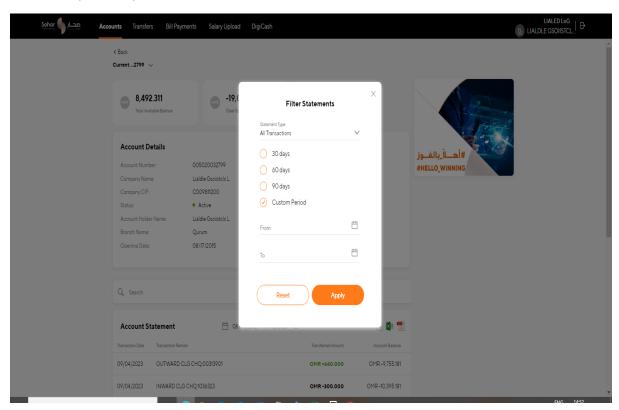

Step 3: In case of custom period the **From Date** and **To Date** needs to be specified by the user. (Maximum period 1 year)

Step 4: Once user clicks on apply. System will generate statement (as per the format chosen) and the same will be available in the users default download path