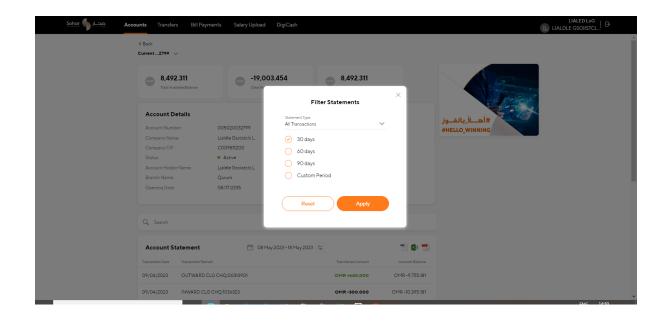

### **GENERATING ACCOUNT STATEMENT**

Step 1: User can click on the highlighted option to view more details

- Here you will get 3 options to download statement:
  - 1. MT940
  - 2. PDF
  - 3. EXCEL

Step 2: The user may select the period of the statement as shown below

Step 3: In case of custom period the **From Date** and **To Date** needs to be specified by the user. (Maximum period 1 year)

Step 4: Once user clicks on apply. System will generate statement (as per the format chosen) and the same will be available in the users default download path